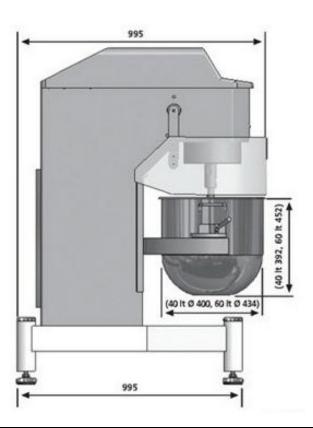

EPLM 60

| Capacity | Weight | Motor Power | Dimension        |
|----------|--------|-------------|------------------|
| kg/hr    | kg     | Kw          | mm               |
| 60       | 220    | 2.2         | 995 x 900 x 1340 |