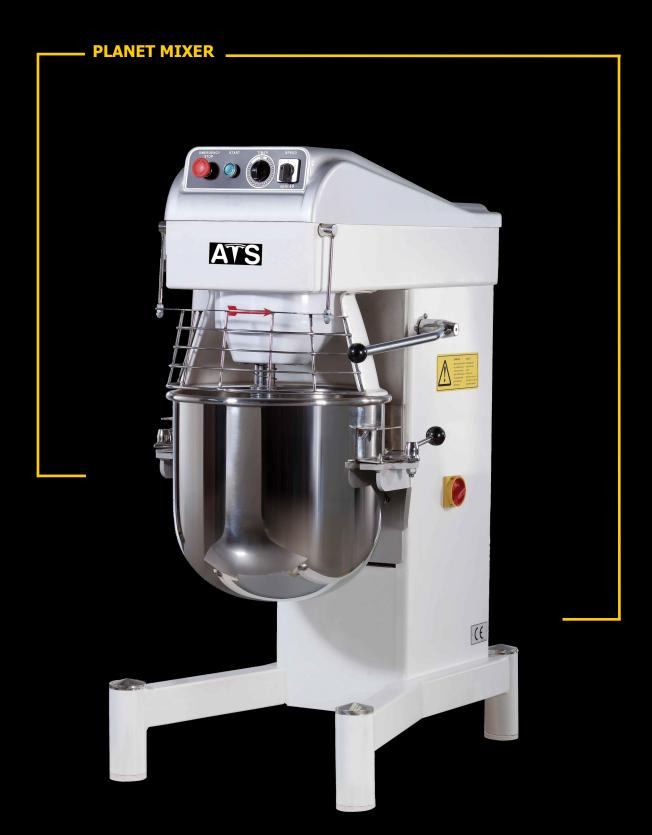

## **PLANET MIXER**

- The planet mixer is ideal for the small bakeries, pastry shops, industrial kitchens and hotels for mixing, kneading processes.
- > Simple to use and safely. The materials were chosen to run the machine for long life time.
- ▶ Mixer capacities are 10-20-40-60 lt.
- Possible to use 40 lt and 60 lt bowls on the same machine
- Adjustable bowl height
- ▶ Bowl and mixing accessories are made of stainless steel.
- Scrapers can be installed on the machine on request
- Automatic bowl lifter on request
- European standard electrical components
- 24 control panel