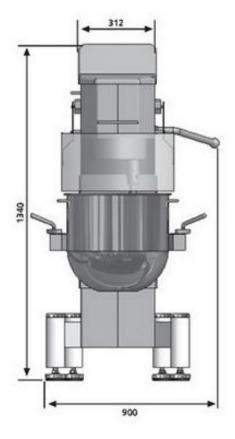

EPLM 60

| Capacity | Weight | Motor Power | Dimension        |
|----------|--------|-------------|------------------|
| kg/hr    | kg     | Kw          | mm               |
| 60       | 220    | 2.2         | 995 x 900 x 1340 |